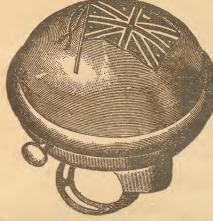

### LAVA TIPS

The Lava Tips or Burners are suitable for practically all gas lamps. They are correctly constructed and the best obtainable.

Price, 6c. each, postage paid.

CONTINUOUS
PUSH BUTTON
FLAG BELL \*\*

Union Jack Flag in fancy colours, winds up.

Price, 6oc. each postage paid.

MOSSBERG BICYCLE BELLS

TIRE CHIME

Electric Stroke

This cut illustrates the No. 1 Tire Chime Bell attached. Can be fitted to any make of bicycle, either front or rear wheel.